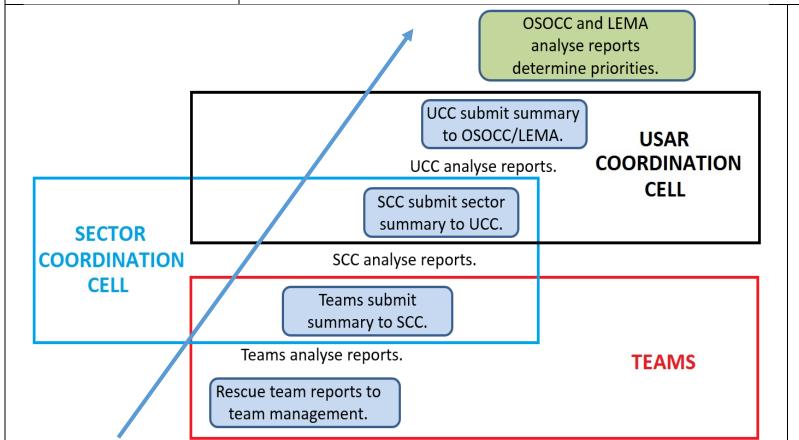

## **REPORTING SCHEDULE**

Reports should inform coordination cells and OSOCC of operations, issues and milestones. Summary forms should be used where possible to avoid overwhelming coordination cells.

| Report from: |         | Team members  | Teams | SCC |
|--------------|---------|---------------|-------|-----|
| Report to:   |         | Team managers | SCC   | UCC |
| By:          | Date:   |               |       |     |
|              | Time:   |               |       |     |
|              | Method: |               |       |     |